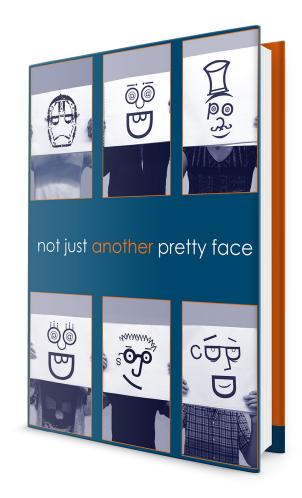

ePublish design featuring Tao Te Ching and Ten Bulls, classic Chinese texts with appropriate imagery. Adobe Photoshop and InDesign were used to design these digital publications.

Dust jacket featured for "Not just another pretty face" a book focused on the world of typography for graphic designers.