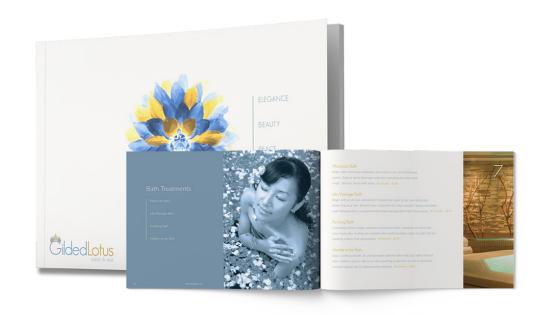

Label design featuring Wild Tiger Brewing Co., a Canadian based micro brewery located in the Hills of Headwaters.

Adobe Illustrator and Photoshop were used to create designs.

Editorial design featuring Gilded Lotus Salon & Spa, a high class retreat for both men and women located in Toronto, ON. Adobe Photoshop and InDesign were used to create this publication.