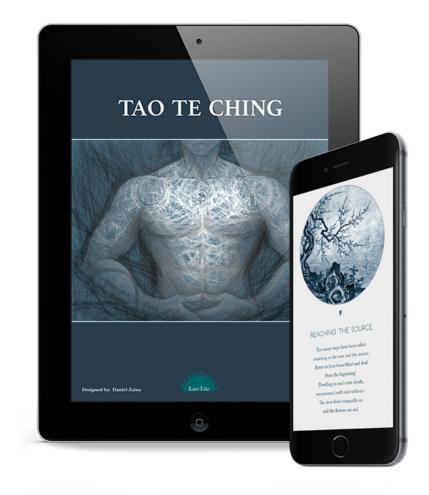

ePublish design featuring Tao Te Ching and Ten Bulls, classic Chinese texts with appropriate imagery. Adobe Photoshop and InDesign were used to design these digital publications.

Dust jacket featured for "Not just another pretty face" a book focused on the world of typography for graphic designers.