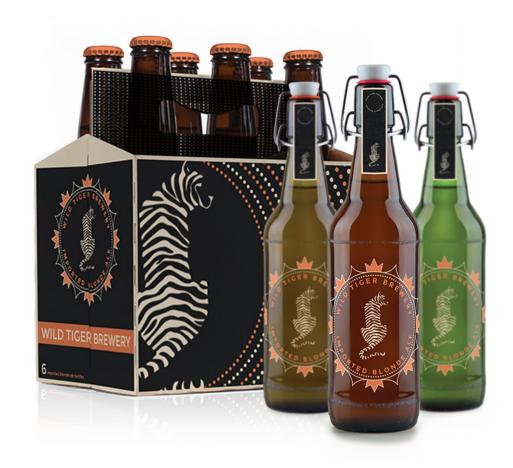

Label design featuring Wild Tiger Brewing Co., a Canadian based micro brewery located in the Hills of Headwaters.

Adobe Illustrator and Photoshop were used to create designs.

Editorial design featuring Gilded Lotus Salon & Spa, a high class retreat for both men and women located in Toronto, ON. Adobe Photoshop and InDesign were used to create this publication.