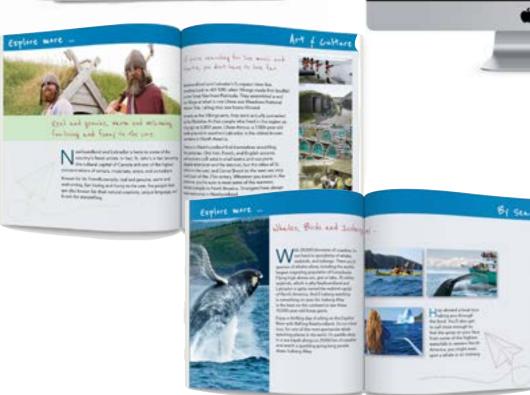

### Software used

- Adobe InDesign
- Photoshop

Brochure & Web Design
Can.travel brochure and Web page
design for Can.travel featureing
Newfoundland & Labrador

Solution
Sourced the imagery for the double page spreads and web pages as well as incorporated copy for each scetion

### Software used

- Adobe Illustrator
- Adobe InDesign

Next

This Months feature Destination

TO CHARTEN THE TOTAL PROPERTY.

Find Your Freedom in

lewfoundand and Labradon

Newfoundland