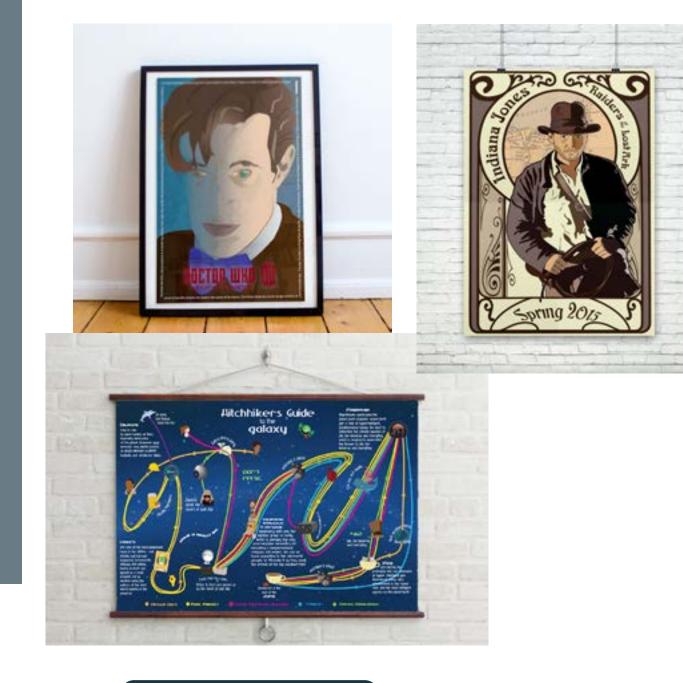

& Labrador

ILLUSTRATION/ ADVERTISING DESIGN Movie Posters

Info Graphic - Hitchhickers Guide to the Galaxy

A poster illustrating the Hitchhickers Guide to the Galaxy movie from start to finish using icons and symbols.