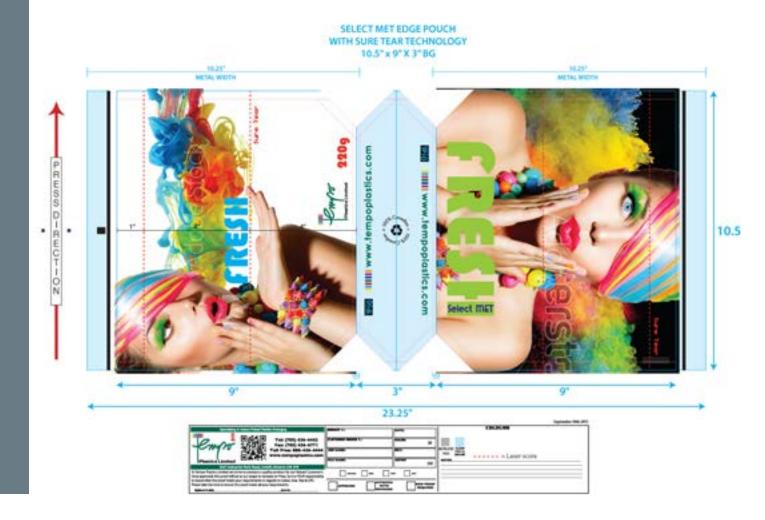

# Package Design

Design a Food package highlighting the unique print & seal features offered by the client.

# Programs used

- Adobe Photoshop
- Adobe Illustrator

### Awards

2nd place for Tempo Plastics package design competition

logo design a selection of logos designed for various clients for school and freelance work.

- Kempenfelt Dental
- Ontario's Lake Country Flavours Event
- Pacha Seeds
- Iconoclast Cafe