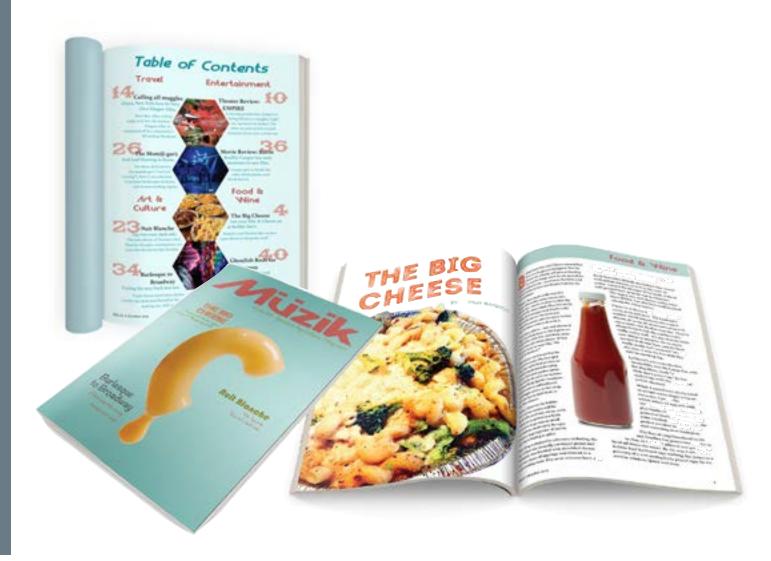

# Müzik Magazine Design

# Objective

Cover, table of contents and feature double-page spread for a Pop culture magazine

### Solution

Sourced the imagery for the double page spread and incorporated the written report on about the type-face