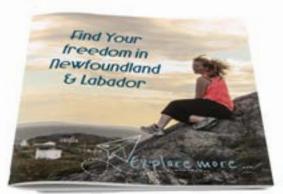

### Software used

- Adobe InDesign
- Photoshop

Brochure & Web Design
Can.travel brochure and Web page
design for Can.travel featureing
Newfoundland & Labrador

Solution
Sourced the imagery for the double page spreads and web pages as well as incorporated copy for each scetion

### Software used

- Adobe Illustrator
- Adobe InDesign

Next

This Months feature Destination

TO CHARTEN THE TOTAL PROPERTY.

Find Your Freedom in

lewfoundand and Labradon

Newfoundland