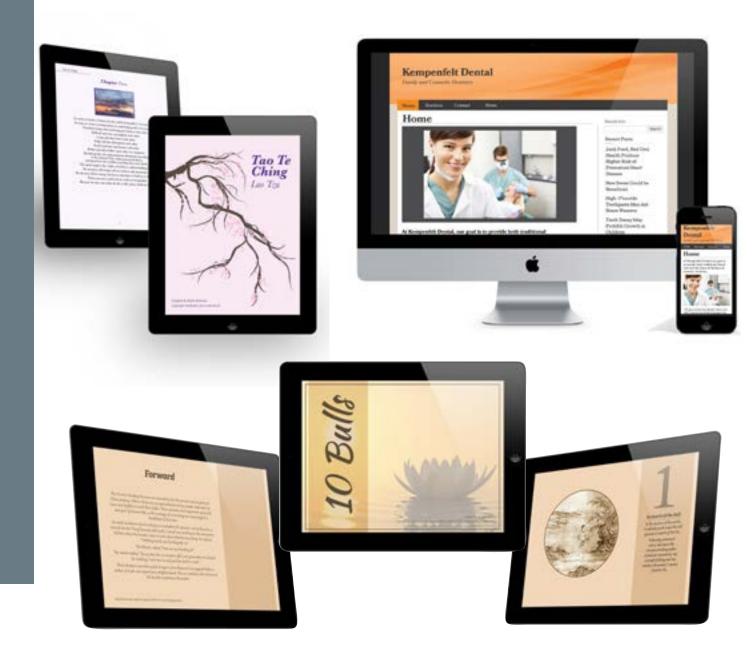

# Programs used

Adobe Illustrator

New Media E-book for the Teo Te Ching Cover and chapter spread

E-book for 10 Bulls Cover, forward, and chapter spread

Web Design Responsive multi-page corporate website for a dental office

# Programs used

- Adobe Illustrator
- Adobe InDesign
- Adobe Photoshop