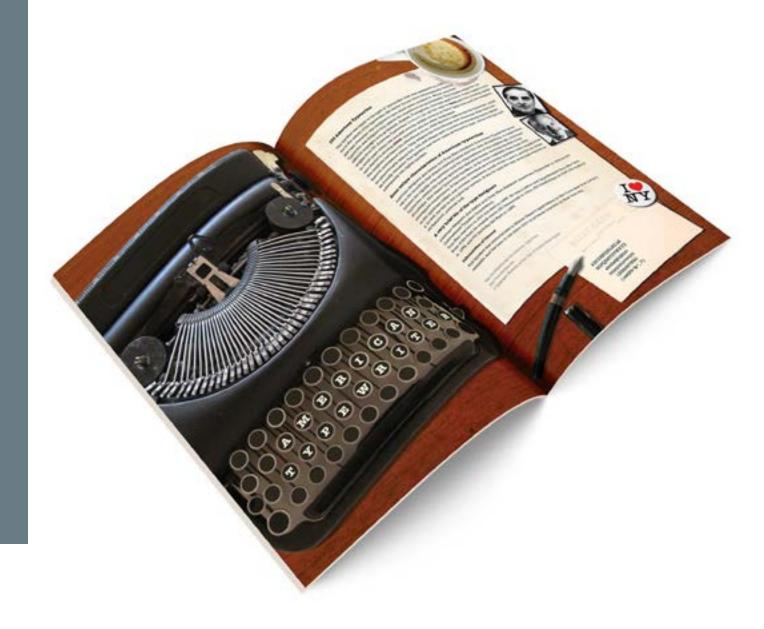

# American Typewriter Editorial Spread

# Objective

To design a double-page spread that incorporated our own written report about an typeface

### Solution

Sourced the imagery for the double page spread and incorporated the written report on about the typeface