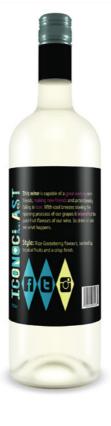

### **ICONOCLAST**

### Logo & Menu Design

This was a project to create a logo for a bohemian style organic coffee cafe. The logo was created in a edgy bohemian way and then a double sided menu was also created using elements out of the logo. The wine label was also created for the in house wine bottle.

- · Illustrator
- Photoshop

under make poietre, it's her i spee up with - and get makes in most of depositing. The white is a most of my it off (solut) featuring your places, and extent off lates you stronged among to a yours (market stone of lates). Exchange Court Col.