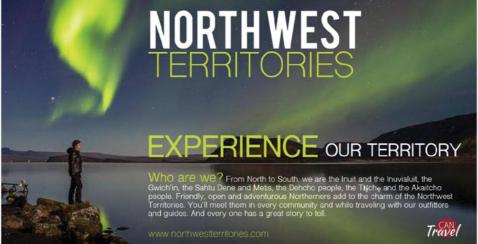

### NORTHWEST TERRITORIES

This was a project to promote the Northwest Territories. There was a re brand done for the website and a landing page was created. An Advertisement for both a magazine and a newspaper was also created.

- · Illustrator
- Photoshop
- · InDesign

THANKS FOR VIEWING MY PORTFOLIC

PORTFOLIO RESUME WEBSITE