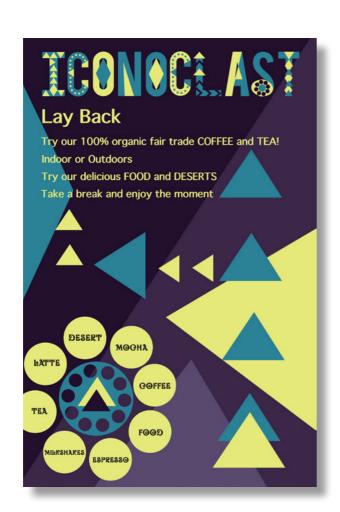

### **ICONOCLAST**

### Logo & Menu Design

This was a project to create a logo for a bohemian style organic coffee cafe. The logo was created in a edgy bohemian way and then a double sided menu was also created using elements out of the logo. The wine label was also created for the in house wine bottle.

- · Illustrator
- Photoshop

under make poietre, it's her i spee up with - and get makes in most of depositing. The white is a most of my it off (solut) featuring your places, and extent off lates you stronged among to a yours (market stone of lates). Exchange Court Col.