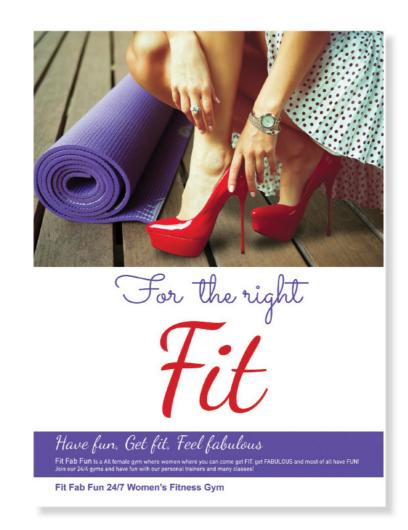

### Logo, Magazine Ads

Fun, Fit, Fab is a women's Fitness Gym. The project was to create a name and logo for a gym. The logo was created to look fun and inviting and the Ads were created to catch a feminine feel and to be very eye catching and attractive.