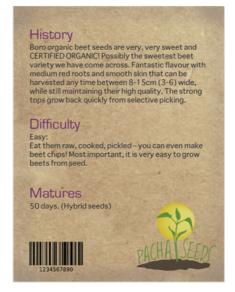

### Logo & Package Design:

Pacha seeds is a seed distribution company that also sell organic and GMO free seeds. Logo was designed with a organic earthy feel. Each package was designed for each individual seed and was created on an organic paper material