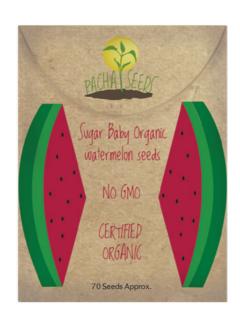

### Logo & Package Design:

Pacha seeds is a seed distribution company that also sell organic and GMO free seeds. Logo was designed with a organic earthy feel. Each package was designed for each individual seed and was created on an organic paper material