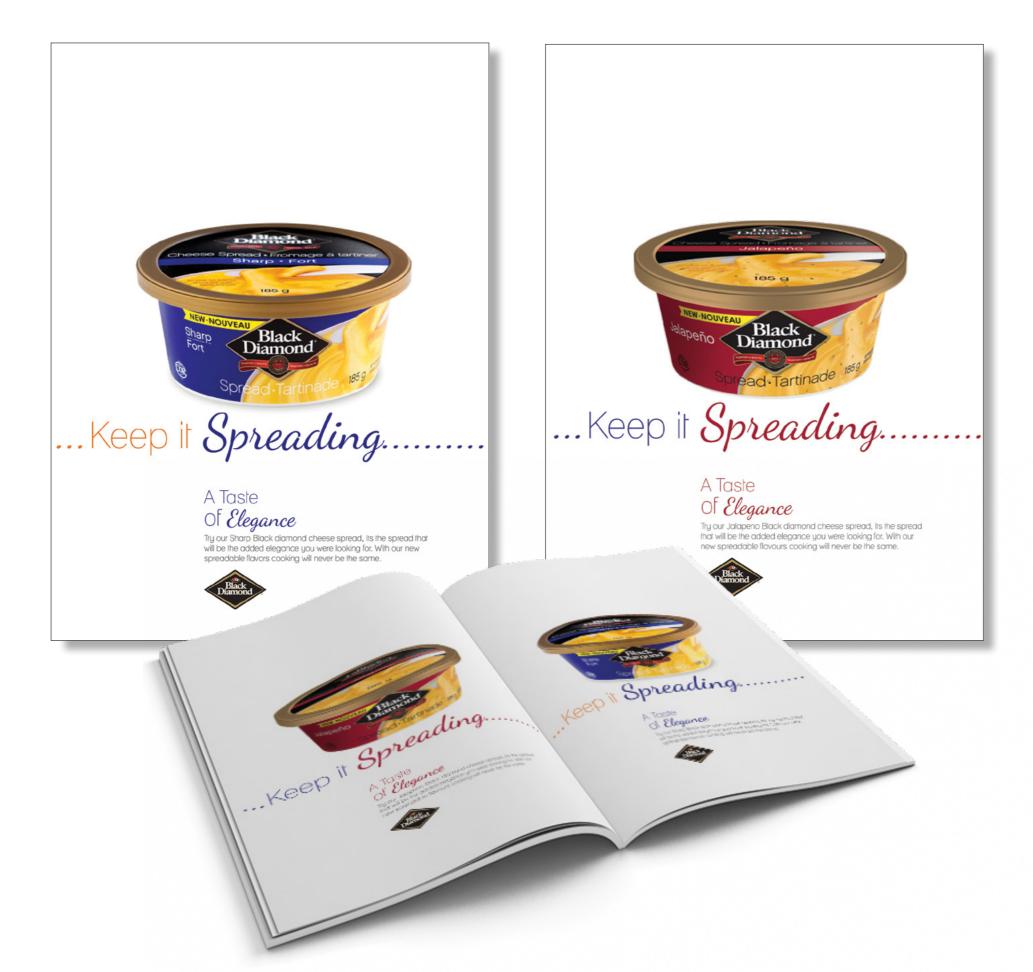

### DIAMOND CHEESE ADS

### Advertisements:

This was ad's designed for Black Diamond Cheese. The ads were designed as part of a campaign for the different types of cheese spreads.

- · Illustrator
- Photoshop