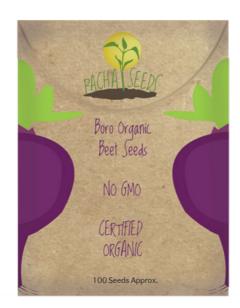

### Logo & Package Design:

Pacha seeds is a seed distribution company that also sell organic and GMO free seeds. Logo was designed with a organic earthy feel. Each package was designed for each individual seed and was created on an organic paper material