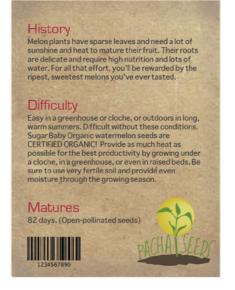

### Logo & Package Design:

Pacha seeds is a seed distribution company that also sell organic and GMO free seeds. Logo was designed with a organic earthy feel. Each package was designed for each individual seed and was created on an organic paper material