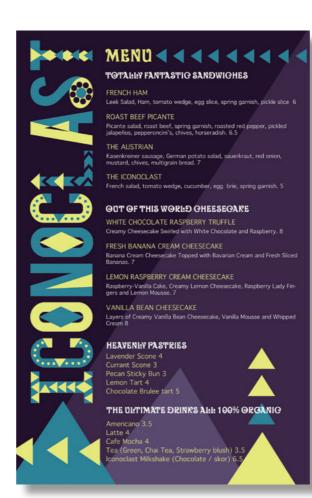

### **ICONOCLAST**

### Logo & Menu Design

This was a project to create a logo for a bohemian style organic coffee cafe. The logo was created in a edgy bohemian way and then a double sided menu was also created using elements out of the logo. The wine label was also created for the in house wine bottle.

- · Illustrator
- Photoshop

under make poietre, it's her i spee up with - and get makes in most of depositing. The white is a most of my it off (solut) featuring your places, and extent off lates you stronged among to a yours (market stone of lates). Exchange Court Col.