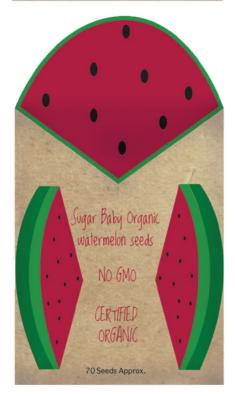

### Logo & Package Design:

Pacha seeds is a seed distribution company that also sell organic and GMO free seeds. Logo was designed with a organic earthy feel. Each package was designed for each individual seed and was created on an organic paper material