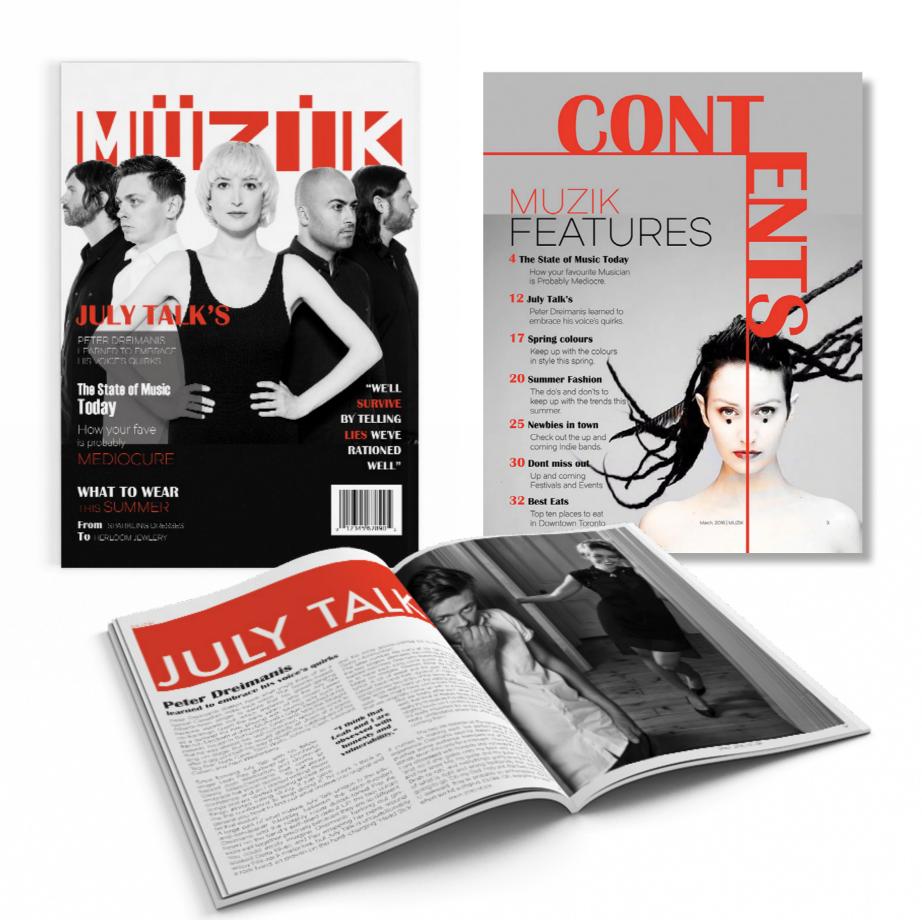

### MUZIK

### Nameplate, Magazine Cover & Two Page Spread

Muzik is a pop culture magazine that covers travel, music and trendy pop styles. The object of this project was to create a nameplate and cover for the Magazine. Also added a two page spread.

- · Illustrator
- Photoshop
- · InDesign