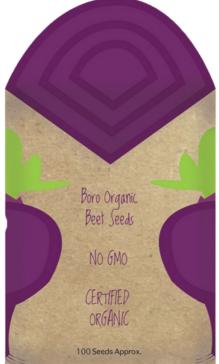

### Logo & Package Design:

Pacha seeds is a seed distribution company that also sell organic and GMO free seeds. Logo was designed with a organic earthy feel. Each package was designed for each individual seed and was created on an organic paper material