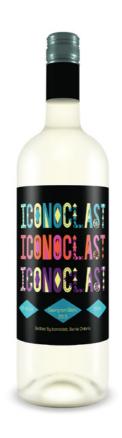

### **ICONOCLAST**

### Logo & Menu Design

This was a project to create a logo for a bohemian style organic coffee cafe. The logo was created in a edgy bohemian way and then a double sided menu was also created using elements out of the logo. The wine label was also created for the in house wine bottle.

- · Illustrator
- Photoshop

under make poietre, it's her i spee up with - and get makes in most of depositing. The white is a most of my it off (solut) featuring your places, and extent off lates you stronged among to a yours (market stone of lates). Exchange Court Col.