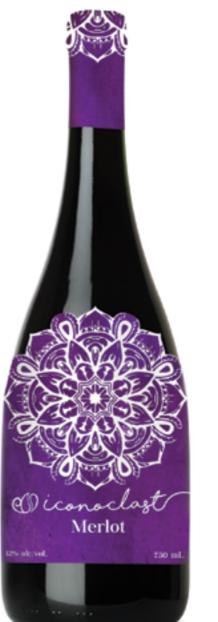

# Branding

Diconoclast

100% ORGANIC • & FAIR TRADE • COFFEE & TEA

|              | SR - C                              |                                                         |                                                                                                 |                                                                                                                                                                                                      |              | A A         | 7         |
|--------------|-------------------------------------|---------------------------------------------------------|-------------------------------------------------------------------------------------------------|------------------------------------------------------------------------------------------------------------------------------------------------------------------------------------------------------|--------------|-------------|-----------|
|              |                                     | c                                                       | offee                                                                                           | <u>teas</u>                                                                                                                                                                                          |              |             |           |
| SM<br>1.24\$ | M<br>2.55\$                         | L<br>3.30\$                                             | Decafe                                                                                          | Chai                                                                                                                                                                                                 | SM<br>1.24\$ | M<br>2.44\$ | L<br>3.45 |
| 2.24\$       | 3.55\$                              | 4.30\$                                                  | Espresso                                                                                        | Ginger Pear                                                                                                                                                                                          | 1.60\$       | 2.40\$      | 3.30      |
| 1.67\$       | 2.77\$                              | 3.60\$                                                  | Roasted                                                                                         | Silk Jasmine                                                                                                                                                                                         | 1.24\$       | 2.44\$      | 3.45      |
| 1.88\$       | 2.40\$                              | 3.30\$                                                  | Caramel Melt                                                                                    | Green Dragon                                                                                                                                                                                         | 2.24\$       | 3.20\$      | 3.88      |
| Er           | Fresh da<br>rich<br>1.2<br>njoy the | anish fille<br>n chocolai<br>14 <b>\$</b><br>peaceful S | andala Danish<br>d with warm<br>te & caramel<br>Spirit Muffin<br>Spirit muffin.<br>umble Berry, | Veggie Delight 3.405<br>Fresh cut veggies of your choice<br>on home made bread & topped<br>with hummus<br>Green wrap<br>5.245<br>Spinach wrapped grilled & filled<br>with roasted red pepers, garlic |              |             |           |
|              |                                     | & Ric                                                   | h Chocolate<br>Eclipse Donut                                                                    | and tomato<br>Happy Hummus 1.55\$                                                                                                                                                                    |              |             |           |
|              |                                     | ing sugar                                               | onut topped<br>& filled with<br>amy custard                                                     | Roasted red pepper hummus with our finest herb crackers                                                                                                                                              |              |             |           |
| F            | lavours                             | ags Gai<br>range fro<br>erry, mang                      | Zucchini lovers 5.99\$<br>Fried zucchini with mixed<br>vegetables tossed in iconosauce          |                                                                                                                                                                                                      |              |             |           |
|              |                                     | ico                                                     |                                                                                                 | stwin                                                                                                                                                                                                | je.          |             |           |
|              |                                     |                                                         |                                                                                                 | ornia<br>rlot<br>IS                                                                                                                                                                                  |              |             |           |
|              | A                                   | T                                                       |                                                                                                 |                                                                                                                                                                                                      | P            | 2           |           |
|              |                                     |                                                         |                                                                                                 | Nhh I                                                                                                                                                                                                |              |             |           |
|              | j                                   |                                                         |                                                                                                 |                                                                                                                                                                                                      |              | P           |           |

### lconoclast

For this assignment I was to use my branding stratagies to give iconoclast a logo, menu, and personal wine bottles.

Packaging