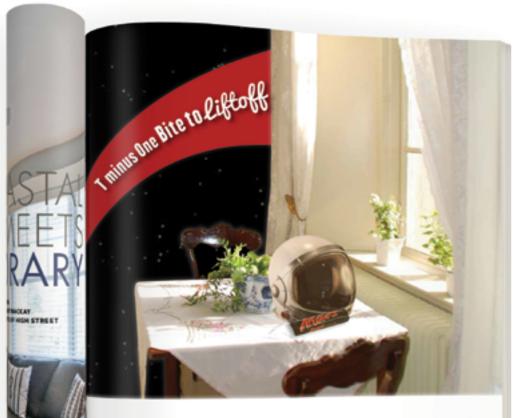

### Mars Bar

Designed Mars Bar ads that would fit in with the guidelines and specs for Canadian Living Magazine. I chose to place the Mars bar in a decor setting because its one of the many things Canadian Living features.