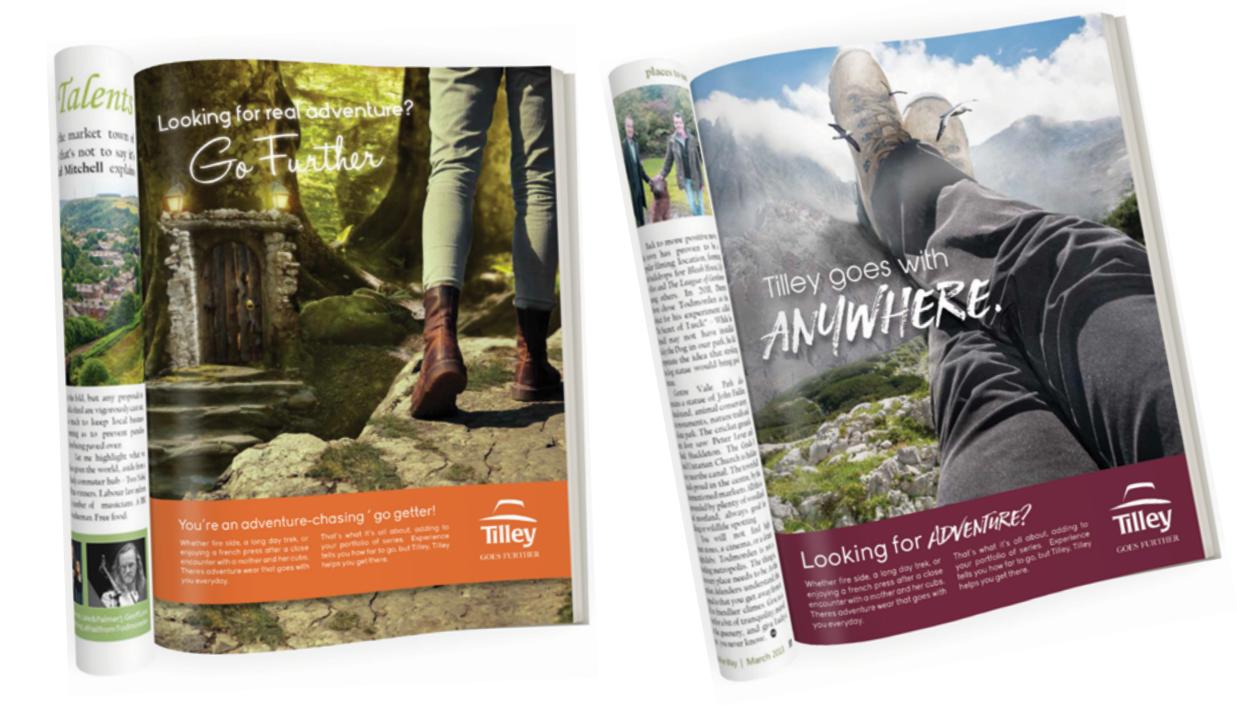

## Art Direction Hardie & Company

### Tilley Hats

These ads were meant to show that Tilley sells more then just hats, but outdoor clothing and gear. The ads were also suppose to show adventure & fun. I created both images in photoshop.