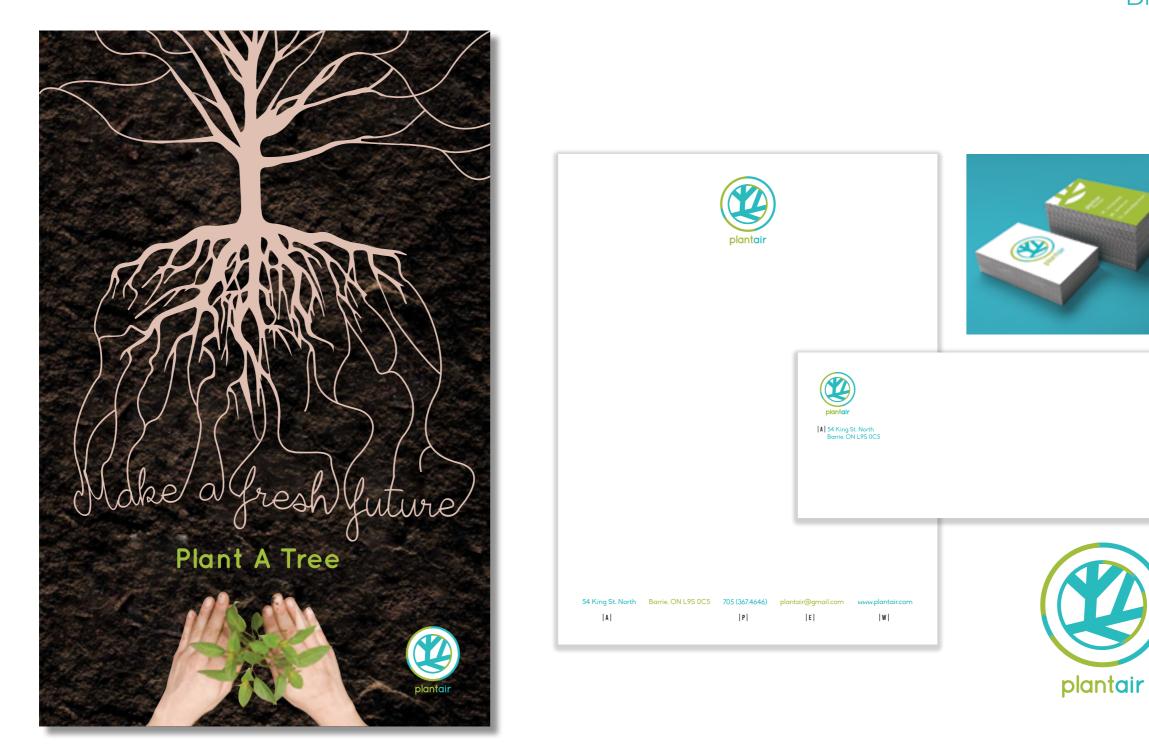

### **Stationary & Poster** Plantair

For this assignment I was to use my branding stratagies to make a company name, logo, poster, and some stationary for a tree planting company that wants to help make the future fresher.